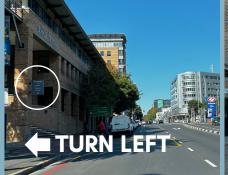

## FROM CAPE TOWN

Driving along Main Road towards Wynberg. You will pass the Southern Sun Hotel on your left.

We are situated in the next building (Newlands on Main). The ramp towards the visitor's parking is just after the Southern Sun Hotel.

Turn left onto the ramp, you will find visitors parking at the top. We are on the piazza level of the building.

Walk up from the steps straight across the piazza towards the practice. We are situated in the far left corner.