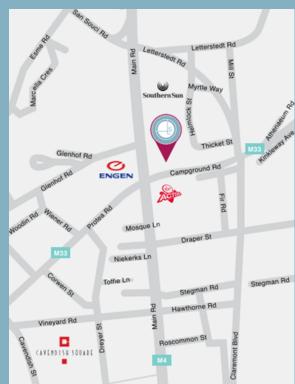

## HOW TO FIND US

We are situated in the Newlands on Main building, on the corner of Main Road and Campground Road in Newlands. Entrance on Main Road only. We have free visitor's parking.

## FROM CLAREMONT

Approaching from protea Rd. with cavendish on your right turn left into main Rd. past the Engen. Make a legal U-turn at the next set of robots and follow the directions outlined below...

## FROM CAPE TOWN

Driving along Main Road towards Wynberg. You will pass the Southern Sun Hotel on your left.

We are situated in the next building (Newlands on Main). The ramp towards the visitor's parking is just after the Southern Sun Hotel.