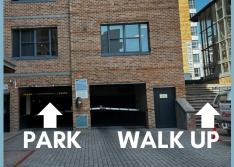

Turn left onto the ramp, you will find visitors parking at the top. We are on the piazza level of the building.

Walk up from the steps straight across the piazza towards the practice. We are situated in the far left corner.